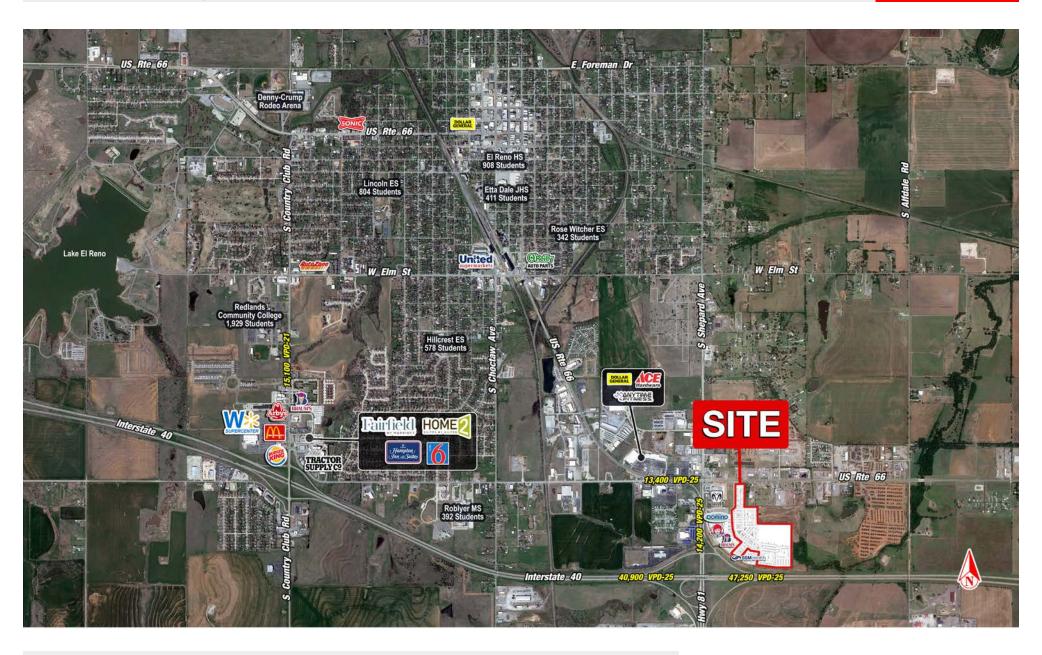

### PROJECT SCOPE

Land available for sale or lease in El Reno, Oklahoma. Benefitting from its location at the intersection of major thoroughfares, including Interstate 40, with a daily traffic volume of 49,600 vehicles per day, and US Route 66. Crossroads Pointe enjoys exceptional frontage and visibility. The site for lease is situated amidst well-established neighboring businesses, including Dodge, Domino C-Store, Wendy's, and Braum's, in addition to the SSM Health St. Anthony's Healthplex. Lastly, there is a high average household income of over \$84,000 within 1-mile of the site.

#### TRAFFIC COUNTS

| o US Route 66   | 13,400 VPD-25 |
|-----------------|---------------|
| o Hwy 81        | 14.200 VPD-25 |
| o Interstate 40 | 47.250 VPD-25 |