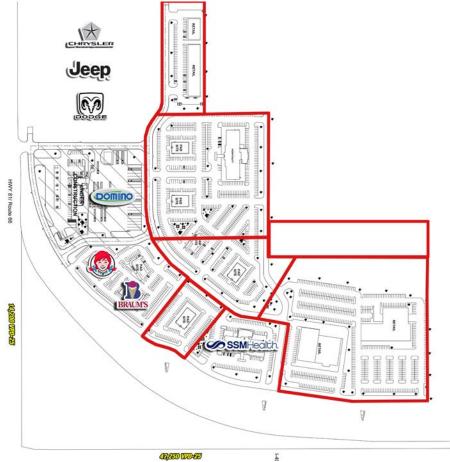

## AREA RETAILERS

 $Kendra\ Roberts$  / Kendra@shopcompanies.com / 405-806-7604  $Jacob\ Logsdon$  / Jacob@shopcompanies.com / 405-806-7606

### PROJECT SCOPE

Land available for sale or lease in El Reno, Oklahoma. Benefitting from its location at the intersection of major thoroughfares, including Interstate 40, with a daily traffic volume of 49,600 vehicles per day, and US Route 66. Crossroads Pointe enjoys exceptional frontage and visibility. The site for lease is situated amidst well-established neighboring businesses, including Dodge, Domino C-Store, Wendy's, and Braum's, in addition to the SSM Health St. Anthony's Healthplex. Lastly, there is a high average household income of over \$84,000 within 1-mile of the site.