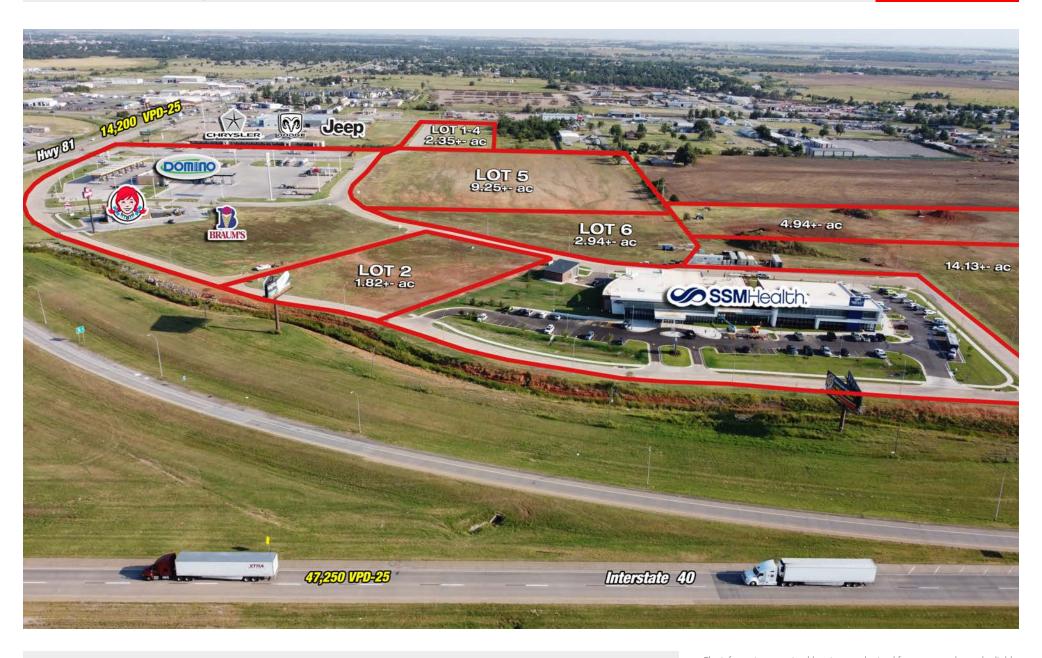

### PROJECT SCOPE

Land available for sale or lease in El Reno, Oklahoma. Benefitting from its location at the intersection of major thoroughfares, including Interstate 40, with a daily traffic volume of 49,600 vehicles per day, and US Route 66. Crossroads Pointe enjoys exceptional frontage and visibility. The site for lease is situated amidst well-established neighboring businesses, including Dodge, Domino C-Store, Wendy's, and Braum's, in addition to the SSM Health St. Anthony's Healthplex. Lastly, there is a high average household income of over \$84,000 within 1-mile of the site.

#### DETAILS

- Lot 2: 1.82 AC Pad Site Available
- Retail and Restaurant Opportunities Available
- 36.24 Total AC Available (Divisible)

#### TRAFFIC COUNTS

| o US Route 66   | 13,400 VPD-25 |
|-----------------|---------------|
| o Hwy 81        | 14.200 VPD-25 |
| o Interstate 40 | 47.250 VPD-25 |